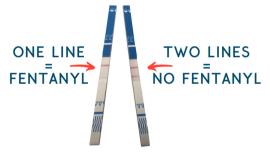

#### HOW TO USE FENTANYL AND XYLAZINE TEST STRIPS

Fentanyl is 50 - 100 times stronger than morphine so be careful if you use it.

- I. Draw up first shot & put aside
- **2.If you inject**, add water to cooker & put test strip in cooker

OR

If you sniff, test residue, empty bag & add water, then put the test strip in bag

**3.** One line is positive for fentanyl. Two lines is negative for fentanyl.

Photo from harmreduction.org